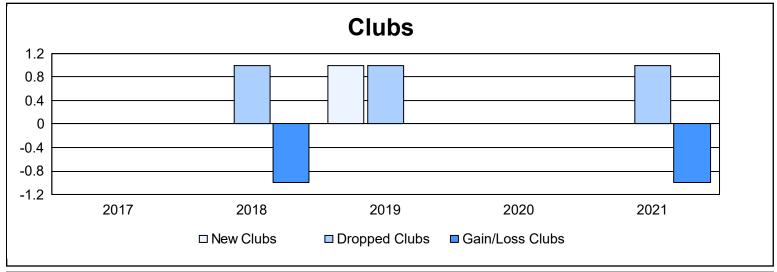

District 27 A2 As of June 2021 Cumulative

| Year      | New<br>Clubs | Dropped<br>Clubs | Gain/<br>Loss<br>Clubs | New<br>Members | Charter<br>Members | Reinstate<br>Members | Transfer<br>Members | Total<br>Member<br>Added | Total<br>Members<br>Dropped | Gain/<br>Loss<br>Members |
|-----------|--------------|------------------|------------------------|----------------|--------------------|----------------------|---------------------|--------------------------|-----------------------------|--------------------------|
| 2016-2017 | 0            | 0                | 0                      | 102            | 0                  | 7                    | 8                   | 117                      | 139                         | -22                      |
| 2017-2018 | 0            | 1                | -1                     | 68             | 1                  | 11                   | 4                   | 84                       | 163                         | -79                      |
| 2018-2019 | 1            | 1                | 0                      | 85             | 23                 | 8                    | 6                   | 122                      | 111                         | 11                       |
| 2019-2020 | 0            | 0                | 0                      | 89             | 1                  | 3                    | 6                   | 99                       | 121                         | -22                      |
| 2020-2021 | 0            | 1                | -1                     | 98             | 0                  | 3                    | 0                   | 101                      | 158                         | -57                      |
| Average   | 0            | 1                | 0                      | 88             | 5                  | 6                    | 5                   | 105                      | 138                         | -34                      |