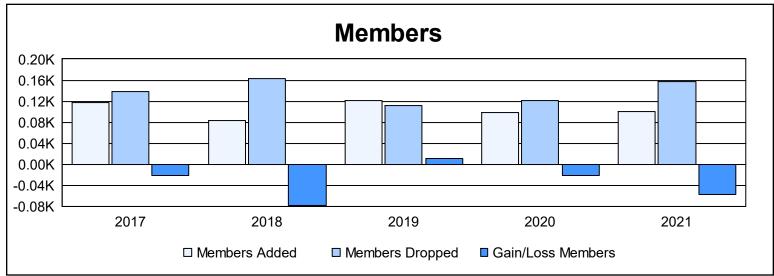

District 27 A2 As of June 2021 Cumulative

| Year      | New<br>Clubs | Dropped<br>Clubs | Gain/<br>Loss<br>Clubs | New<br>Members | Charter<br>Members | Reinstate<br>Members | Transfer<br>Members | Total<br>Member<br>Added | Total<br>Members<br>Dropped | Gain/<br>Loss<br>Members |
|-----------|--------------|------------------|------------------------|----------------|--------------------|----------------------|---------------------|--------------------------|-----------------------------|--------------------------|
| 2016-2017 | 0            | 0                | 0                      | 102            | 0                  | 7                    | 8                   | 117                      | 139                         | -22                      |
| 2017-2018 | 0            | 1                | -1                     | 68             | 1                  | 11                   | 4                   | 84                       | 163                         | -79                      |
| 2018-2019 | 1            | 1                | 0                      | 85             | 23                 | 8                    | 6                   | 122                      | 111                         | 11                       |
| 2019-2020 | 0            | 0                | 0                      | 89             | 1                  | 3                    | 6                   | 99                       | 121                         | -22                      |
| 2020-2021 | 0            | 1                | -1                     | 98             | 0                  | 3                    | 0                   | 101                      | 158                         | -57                      |
| Average   | 0            | 1                | 0                      | 88             | 5                  | 6                    | 5                   | 105                      | 138                         | -34                      |